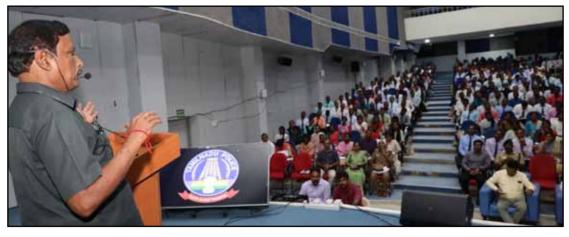

Our Chief Guest Dr. Amudha Balakrishnan delivering his special address.

A view of Students who attented this function.

Group photo of prize winners with our office bearers of our Senior Citizen Bureau.

One of the Prize Winner delivering speach in the stage.