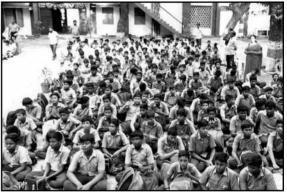

Our Chief Guest Dr. Amudha Balakrishnan delivering his special address.

A view of Students who attented this function.

Group photo of prize winners with our office bearers of our Senior Citizen Bureau.

One of the Prize Winner delivering speach in the stage.

Recently in the month of August, We organized a function to celebrate Independence day at Thiru. Vi.Ka Higher Secondary school, Shenoy Nagar, Chennai 30 along with the the teachers and students of the school.Dr.Amutha Balakrishnan, a renowned Academician participated as Chief Guest and distributed prizes to the winners of the competitions conducted for the students of the school. Dr.K.John, Headmaster of the school, Dr.V.Chokkalingam, Senior Cardiologist and Dr.V.Kanagasabai ,Former ViceChancellor, Bharat University, Chennai have also participated. The function went on very well with the active participation of the school students. But it was disappointing