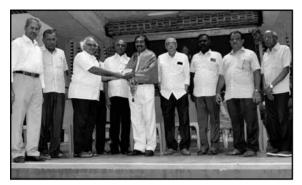

Past President of Probus Club of Chennai and our Committee Member Thiru R.T. Namasivayam, garlanding the new President Dr. Panchalan, at the installation ceremony on June 24th. Immediate Past President, Ranganathan and Secretary Annadhurai are also in the photo