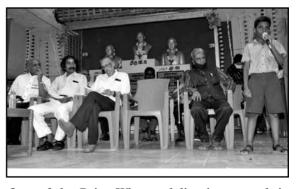

We had our 242nd event, celebrating World Women's Day, International Day of Yoga and Tamil New year on 27th April 2023 at Andhra Chamber of Commerce, Nandanam, Chennai-600 035, with Dr.J.JOLICE THILAGAM, Trustee Pavithram Foundation. Chennai, as chief Guest, After usual welcome address by me, as Secretary General and Presidential address by Thiru.T.V.Nagarajan, Chief Guest Dr.J.Joice Thilagam, in her speech, gave importance of Celebrating World Women's day. In her talk she insisted, for feeding 'Mother's Milk', to the new born children.

Tmt.N.TEJESVINI, Yoga Therapist, after her special address, taught Simple Yoga exercise, to the participants. Highlight of that day was, our special Guest Thiru.Ravi Tamilvanan, Publisher, Manimegalai Prasuram, T.Nagar, performed 'SIRSSASANAM' (Standing on the head) in the stage itself & got applause from the entire participants, with usual vote of thanks by our Assistant Secretary General Thiru.T.V.Nandakumar and National Anthem. the sumptuous lunch was served to all.

# Photos of World Womens Day and International Day of Yogo held on 27th April 2023 at Andhra Chamber Of Commerce

Yoga teaching by Thirumathi TEJESVINI.N

A view of Audience.

Chief Guest Dr J. JOICE THILAGAM was honoured by our committee member Brig MUTHULAXMI