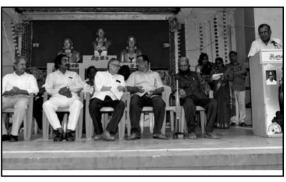

### Independence Day Celebration on 27th October 2023 at Thiru. Vi. Ka. School

Our Treasurer Thiru N.Samptah honouring Chief Guest Dr. Amudha Balakrishnan.

Welcome speach by our Secretary General Dr. P. Sethu Seshan.

Our Chief Guest Dr. Amudha Balakrishnan delivering his special address.

A view of Students who attented this function.

Group photo of prize winners with our office bearers of our Senior Citizen Bureau.

One of the Prize Winner delivering speach in the stage.

Recently in the month of August, We organized a function to celebrate Independence day at Thiru. Vi.Ka Higher Secondary school, Shenoy Nagar, Chennai 30 along with the the teachers and students of the school.Dr.Amutha Balakrishnan, a renowned Academician participated as Chief Guest and distributed prizes to the winners of the competitions conducted for the students of the school. Dr.K.John, Headmaster of the school, Dr.V.Chokkalingam, Senior Cardiologist and Dr.V.Kanagasabai ,Former ViceChancellor, Bharat University, Chennai have also participated. The function went on very well with the active participation of the school students. But it was disappointing

We had our Independence Day Celebration on 27th August 2023 at Thiru-Vi-Ka Higher

Secondary School, Shenoy Nagar, Chennai with all the school children and Teachers present in large member, compensating the poor attendance of our members. Our Chief Guest Dr.Amutha Balakrishnan.

Educationalist, and Thiru.K.John, Headmaster of the school insisted the students should be made aware of the sacrifices of our freedom fighters to get the independence of our country. Our members Dr.V.Chockalingam and Dr.V.Kanagasabai were also took active part in the function. After distribution of prizes to the students who one elocution competition about the freedom fighters. Two of that prize winners repeated their performances of their public speech in the stage. The meeting came to an end with vote of thanks by Assistant Secretary General Thtiur.T.V.Nandakumar. We all disbursed with light refreshment of Tea/Coffee.