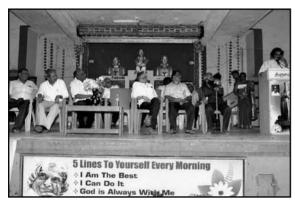

We had our 242nd event, celebrating World Women's Day, International Day of Yoga and Tamil New year on 27th April 2023 at Andhra Chamber of Commerce, Nandanam, Chennai-600 035, with Dr.J.JOLICE THILAGAM, Trustee Pavithram Foundation. Chennai, as chief Guest, After usual welcome address by me, as Secretary General and Presidential address by Thiru.T.V.Nagarajan, Chief Guest Dr.J.Joice Thilagam, in her speech, gave importance of Celebrating World Women's day. In her talk she insisted, for feeding 'Mother's Milk', to the new born children.

Tmt.N.TEJESVINI, Yoga Therapist, after her special address, taught Simple Yoga exercise, to the participants. Highlight of that day was, our special Guest Thiru.Ravi Tamilvanan, Publisher, Manimegalai Prasuram, T.Nagar, performed 'SIRSSASANAM' (Standing on the head) in the stage itself & got applause from the entire participants, with usual vote of thanks by our Assistant Secretary General Thiru.T.V.Nandakumar and National Anthem. the sumptuous lunch was served to all.

# Photos of World Womens Day and International Day of Yogo held on 27th April 2023 at Andhra Chamber Of Commerce

Yoga teaching by Thirumathi TEJESVINI.N

A view of Audience.

Chief Guest Dr J. JOICE THILAGAM was honoured by our committee member Brig MUTHULAXMI