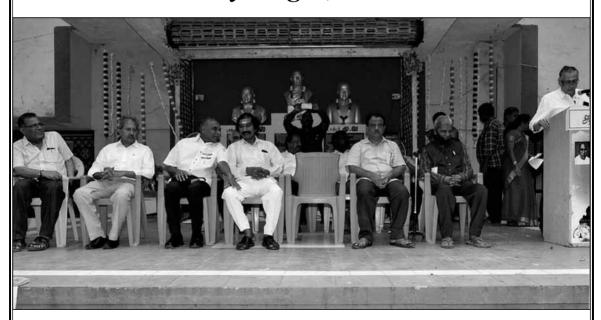

### Independence Day Celebration on 27th October 2023 at Thiru. Vi. Ka. School

Our Treasurer Thiru N.Samptah honouring Chief Guest Dr. Amudha Balakrishnan.

Welcome speach by our Secretary General Dr. P. Sethu Seshan.

Our Chief Guest Dr. Amudha Balakrishnan delivering his special address.

A view of Students who attented this function.

Group photo of prize winners with our office bearers of our Senior Citizen Bureau.

One of the Prize Winner delivering speach in the stage.

Recently in the month of August, We organized a function to celebrate Independence day at Thiru. Vi.Ka Higher Secondary school, Shenoy Nagar, Chennai 30 along with the the teachers and students of the school.Dr.Amutha Balakrishnan, a renowned Academician participated as Chief Guest and distributed prizes to the winners of the competitions conducted for the students of the school. Dr.K.John, Headmaster of the school, Dr.V.Chokkalingam, Senior Cardiologist and Dr.V.Kanagasabai ,Former ViceChancellor, Bharat University, Chennai have also participated. The function went on very well with the active participation of the school students. But it was disappointing

We had our Independence Day Celebration on 27th August 2023 at Thiru-Vi-Ka Higher

Secondary School, Shenoy Nagar, Chennai with all the school children and Teachers present in large member, compensating the poor attendance of our members. Our Chief Guest Dr.Amutha Balakrishnan.

Educationalist, and Thiru.K.John, Headmaster of the school insisted the students should be made aware of the sacrifices of our freedom fighters to get the independence of our country. Our members Dr.V.Chockalingam and Dr.V.Kanagasabai were also took active part in the function. After distribution of prizes to the students who one elocution competition about the freedom fighters. Two of that prize winners repeated their performances of their public speech in the stage. The meeting came to an end with vote of thanks by Assistant Secretary General Thtiur.T.V.Nandakumar. We all disbursed with light refreshment of Tea/Coffee.