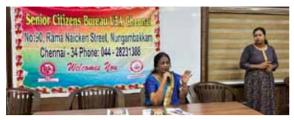

Our Annual General body meeting is convened on 29th September 2023 to be held at Andhra Chamber of Commerce building, Saidapet, Chennai. In this meeting, important decisions will be taken up for implementation like 1.reducing the Age limit for admission to new members from the present level of 60 to 55 In order to bring in more number of members below 60 years so that comparatively young and energetic aged people will come to our organization to carry forward the flag and march forward on the path laid by our veterans more enthusiastically.

### AGM Notice and Agenda

Notice is hereby given that 21st Annual General Body Meeting of our Senior Citizen Bureau for 1st April 2022 to 31st march 2023 will be held at 11.00 A.M on 30th September 2023 at Andhra Chamber of Commerce, No.23, 3rd Cross Street, West CIT Nagar, Nandanam, Chennai-600 035 (opp. to Saidapet Bus Station and behind Amrita Catering Institute).