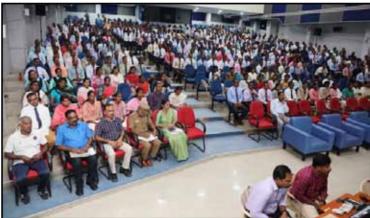

Our Chief Guest Dr. Amudha Balakrishnan delivering his special address.

A view of Students who attented this function.

Group photo of prize winners with our office bearers of our Senior Citizen Bureau.

One of the Prize Winner delivering speach in the stage.