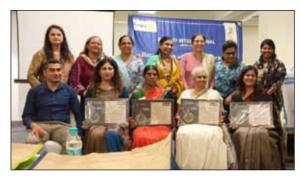

Our Chief Guest Dr. Amudha Balakrishnan delivering his special address.

A view of Students who attented this function.

Group photo of prize winners with our office bearers of our Senior Citizen Bureau.

One of the Prize Winner delivering speach in the stage.