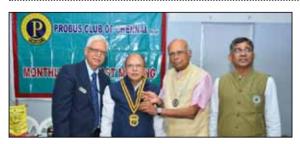

ed their performances of their public speech in the stage. The meeting came to an end with vote of thanks by Assistant Secretary General Thtiur.T.V.Nandakumar. We all disbursed with light refreshment of Tea/Coffee.

The photographs of the above two events all shown separately in this News letter.

Thanking you,

#### P.Sethu Seshan

Secretary General, Senior Citizen's Bureau

### **Donations Received**

| 1. Thiru. T.V.Nandakumar | LM 942 | Rs. 1085 |
|--------------------------|--------|----------|
| 2. Thiru. C.N.Prasad     | LM 846 | Rs. 500  |
| 3. Brog Muthulaxmi       | LM 612 | Rs. 1500 |
| 4. Thiru. V.Ramachandran | LM 544 | Rs. 2000 |
| 5. Dr. Vimala Rajappa    | LM 463 | Rs. 5000 |
| 6. Thiru. A. James       | LM 877 | Rs. 1000 |
| 7. Thiru N. Sampath      | LM 947 | Rs. 1000 |



Past President of Probus Club of Chennai and our Committee Member Thiru R.T. Namasivayam, garlanding the new President Dr. Panchalan, at the installation ceremony on June 24th. Immediate Past President, Ranganathan and Secretary Annadhurai are also in the photo



Our committee member Brig Muthulaxmi was given LIFE TIME ACHIEVEMENT AWARD for Nursing by ROTARY CLUB OF CHENNAI **CARNATIC** 







On 02/09/2023 Saturday Our Active Member Thiru R. Vivekanandan (Retd. Asst. Commissioner of Police) Took Classes for 20 DSPS and 480 Sub Inspectors about Investigating Crime Cases Including Murder for Gain Robbery Dacoity Chain Snatching House Breking Cases Car Thefts and Two Wheeler Thefts Etc Infront of ADGP Mr Davidson.

# Photos of World Womens Day and International Day of Yogo held on 27th A