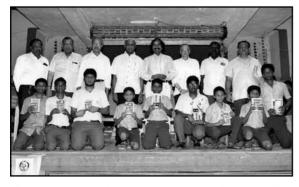

### Independence Day Celebration on 27th October 2023 at Thiru. Vi. Ka. School

Our Treasurer Thiru N.Samptah honouring Chief Guest Dr. Amudha Balakrishnan.

Welcome speach by our Secretary General Dr. P. Sethu Seshan.

Our Chief Guest Dr. Amudha Balakrishnan delivering his special address.

A view of Students who attented this function.

Group photo of prize winners with our office bearers of our Senior Citizen Bureau.

One of the Prize Winner delivering speach in the stage.

Recently in the month of August, We organized a function to celebrate Independence day at Thiru. Vi.Ka Higher Secondary school, Shenoy Nagar, Chennai 30 along with the the teachers and students of the school.Dr.Amutha Balakrishnan, a renowned Academician participated as Chief Guest and distributed prizes to the winners of the competitions conducted for the students of the school. Dr.K.John, Headmaster of the school, Dr.V.Chokkalingam, Senior Cardiologist and Dr.V.Kanagasabai ,Former ViceChancellor, Bharat University, Chennai have also participated. The function went on very well with the active participation of the school students. But it was disappointing