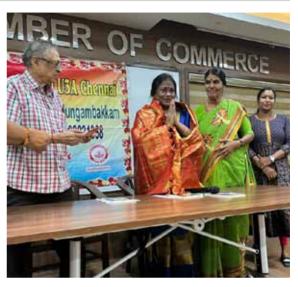

Our Annual General body meeting is convened on 29th September 2023 to be held at Andhra Chamber of Commerce building, Saidapet, Chennai. In this meeting, important decisions will be taken up for implementation like 1.reducing the Age limit for admission to new members from the present level of 60 to 55 In order to bring in more number of members below 60 years so that comparatively young and energetic aged people will come to our organization to carry forward the flag and march forward on the path laid by our veterans more enthusiastically.

### AGM Notice and Agenda

Notice is hereby given that 21st Annual General Body Meeting of our Senior Citizen Bureau for 1st April 2022 to 31st march 2023 will be held at 11.00 A.M on 30th September 2023 at Andhra Chamber of Commerce, No.23, 3rd Cross Street, West CIT Nagar, Nandanam, Chennai-600 035 (opp. to Saidapet Bus Station and behind Amrita Catering Institute).